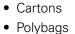

# MODSORT® TRIDENT MOBILE 3-WAY SORTER

## WHAT DOES THE TRIDENT 3-WAY SORTER DO?

- Gaps the product
- Scans the package label
- Communicates with WMS for sort decision
- Diverts left or right onto 30° spur, or straight pass through
- 3 sorting locations (available to have additional sorting location)

### TRIDENT 3-WAY SORTER FEATURES

- For throughputs up to 3,600 pph and weights up to 15 Kg 33 lbs (Rates are dependent on package profile, weight, and application review)
- Four-zone belted MDR infeed
- Dual-divert ModSort pre-justification zone
- Triple-divert ModSort sort zone
- 30° MDR powered spurs
- Frame mounted HMI operator control panel with push buttons for start/stop, reset, communications fault, and emergency stop
- Integrated PLC controller/power panel
- Fully welded support frame with casters
- Power supply: 400V AC 15.2KVA 32A 50Hz 4Ph+1N
- Motor driver rollers 24 Volt DC
- Network switch
- Optional NAT
- I/O sub panels for MDR motor controller cards