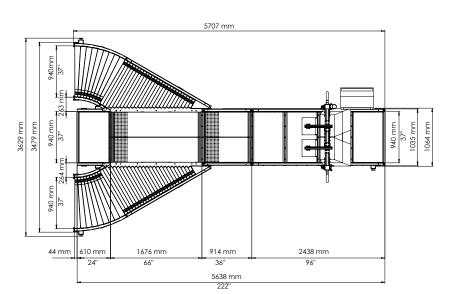

### TRIDENT 3-WAY SORTER FEATURES

- For throughputs up to 3,600 pph and weights up to 15 Kg 33 lbs (Rates are dependent on package profile, weight, and application review)
- Four-zone belted MDR infeed
- Dual-divert ModSort pre-justification zone
- Triple-divert ModSort sort zone
- 30° MDR powered spurs
- Frame mounted HMI operator control panel with push buttons for start/stop, reset, communications fault, and emergency stop
- Integrated PLC controller/power panel
- Fully welded support frame with casters
- Power supply: 400V AC 15.2KVA 32A 50Hz 4Ph+1N
- Motor driver rollers 24 Volt DC
- Network switch
- Optional NAT
- I/O sub panels for MDR motor controller cards