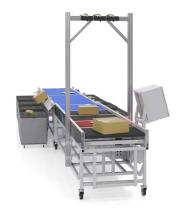

# MODSORT® MOBILE FLATS SORTER

End of line sortation system that is adaptable to your operational needs... with a mobile, scalable, approachable, and energy efficient solution.

Modular construction allows for additional sort zones to be added or removed based on capacity requirements.

# **MOBILE FLATS SORTER FEATURES**

- For throughputs up to 3,000 pph and weights up to 50 lbs (Rates are dependent on package profile, weight, and application review)
- Four-zone belted MDR infeed
- Dual-divert ModSort pre-justification zone
- Dual-divert ModSort sort zones
- Frame mounted HMI operator control panel with push buttons for start/stop, reset, communications fault, and emergency stop
- Integrated PLC controller/power panel
- Fully welded support frame with casters
- Four 40-amp 24-volt DC power supplies
- Network switch
- Optional NAT
- I/O sub panels for MDR motor controller cards