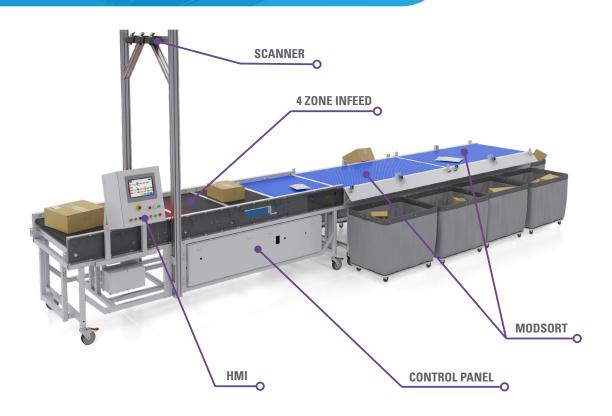

# MODSORT® MOBILE FLATS SORTER

End of line sortation system that is adaptable to your operational needs... with a mobile, scalable, approachable, and energy efficient solution.

Modular construction allows for additional sort zones to be added or removed based on capacity requirements.

# WHAT DOES THE MOBILE FLATS SORTER DO?

- Gaps the product
- Scans the package label
- Communicates with WMS for sort decision
- Sorts left or right to assigned destination

# **MOBILE FLATS SORTER FEATURES**

- For throughputs up to 3,000 pph and weights up to 50 lbs (Rates are dependent on package profile, weight, and application review)
- Four-zone belted MDR infeed
- Dual-divert ModSort pre-justification zone
- Dual-divert ModSort sort zones
- Frame mounted HMI operator control panel with push buttons for start/stop, reset, communications fault, and emergency stop
- Integrated PLC controller/power panel
- Fully welded support frame with casters
- Four 40-amp 24-volt DC power supplies
- Network switch
- Optional NAT
- I/O sub panels for MDR motor controller cards