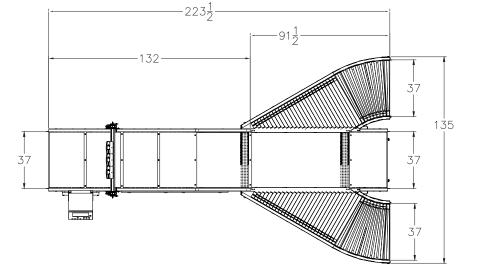

#### **TRIDENT 3-WAY SORTER FEATURES**

- For throughputs up to 3,600 pph and weights up to 50 lbs (Rates are dependent on package profile, weight, and application review)
- Four-zone belted MDR infeed
- Dual-divert ModSort pre-justification zone
- Triple-divert ModSort sort zone
- 30° MDR powered spurs
- Frame mounted HMI operator control panel with push buttons for start/stop, reset, communications fault, and emergency stop
- Integrated PLC controller/power panel
- Fully welded support frame with casters
- Four 40-amp 24-volt DC power supplies
- Network switch
- Optional NAT
- I/O sub panels for MDR motor controller cards