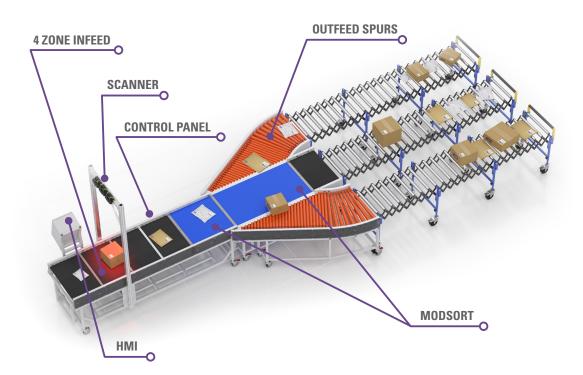

### WHAT DOES THE TRIDENT 3-WAY SORTER DO?

- Gaps the product
- Scans the package label
- Communicates with WMS for sort decision
- Diverts left or right onto 30° spur, or straight pass through
- 3 sorting locations (available to have additional sorting location)

#### **TRIDENT 3-WAY SORTER FEATURES**

- For throughputs up to 3,600 pph and weights up to 50 lbs (Rates are dependent on package profile, weight, and application review)
- Four-zone belted MDR infeed
- Dual-divert ModSort pre-justification zone
- Triple-divert ModSort sort zone
- 30° MDR powered spurs
- Frame mounted HMI operator control panel with push buttons for start/stop, reset, communications fault, and emergency stop
- Integrated PLC controller/power panel
- Fully welded support frame with casters
- Four 40-amp 24-volt DC power supplies
- Network switch
- Optional NAT
- I/O sub panels for MDR motor controller cards